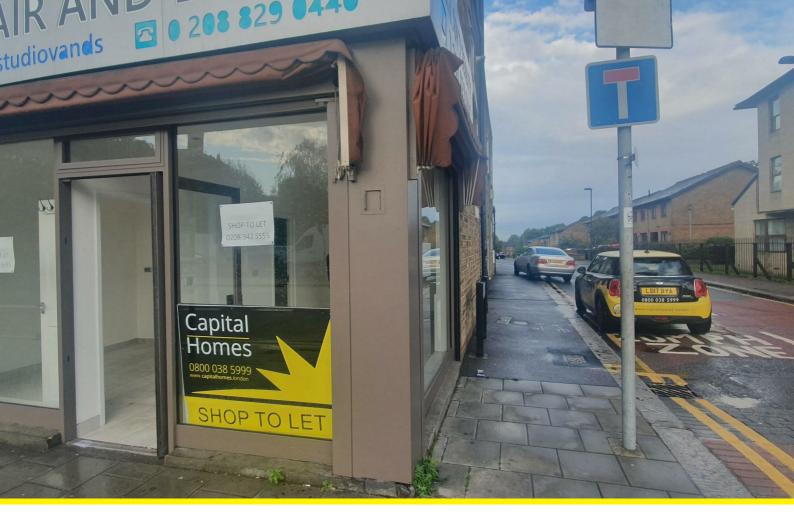

262 High Road, London N22 8JX £16,000 Per Annum

New F.R.I Lease Rent £16,000 Per Annum

Capital Homes are delighted to offer to let this corner premises on the High Road and King's Road located opposite Wood Green Timber Yard.

The current occupier is running a hair and beauty saloon and is relocating to a larger premises. The shop is located in a small parade close to Banqueting Suite and Crescent Gardens and short walk to Wood Green Underground Station and the Mall.

The premises is coming available towards the end of September 2019 and is ideal for anyone looking to start a hair saloon, beauty treatment or alternatively an office subject to local authority and landlords permission.