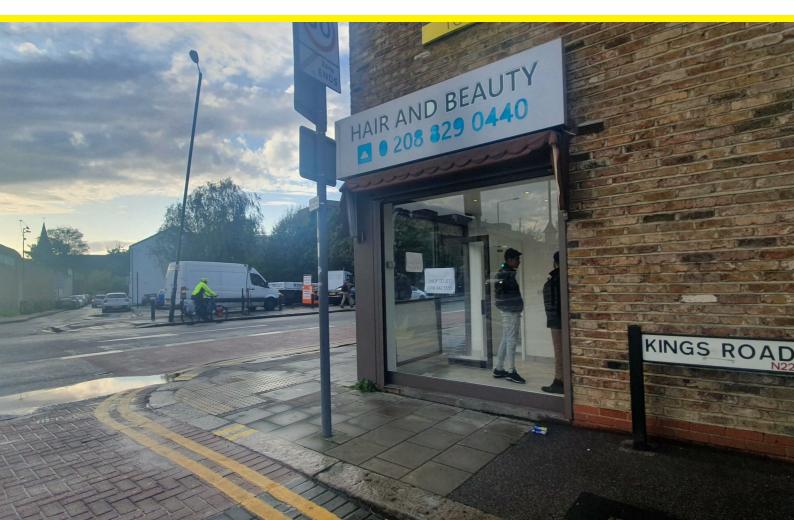

262 High Road, London N22 8JX £16,000 Per Annum

New F.R.I Lease Rent £16,000 Per Annum

Capital Homes are delighted to offer to let this corner premises on the High Road and King's Road located opposite Wood Green Timber Yard.

The current occupier is running a hair and beauty saloon and is relocating to a larger premises. The shop is located in a small parade close to Banqueting Suite and Crescent Gardens and short walk to Wood Green Underground Station and the Mall.